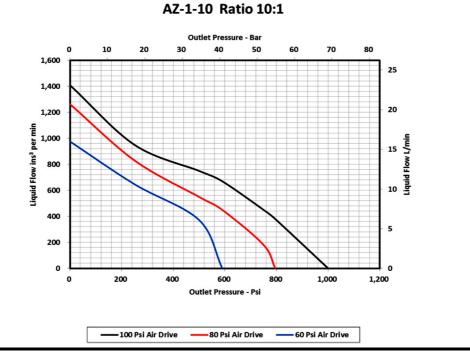

|



## SPECIALISING IN THE DESIGN, MANUFACTURE AND SUPPLY OF HIGH PRESSURE EQUIPMENT

**General Layout Drawing** Model -HPU-AZ-1-10H AIR INLET AIR INLET PRESSURE GAUGE AIR REGULATOR R AIR LUBRICATOR ( )21 7...[554mm] 0 START/STOP 14<mark>5</mark>"[371mm] 17" 433mm TANK 2<sup>3</sup>.[59mm] ٢ BB Ħ PRESSURE RELEASE HYDRAULIC OUTLET  $19\frac{1}{4}$ "[489mm]

## Hydraulic Pressure Static/Stall Conditions

| Air Pressure   | Hydraulic Pressure |
|----------------|--------------------|
| 20psi (1.4bar) | 180psi (12.4bar)   |
| 40psi (2.8bar) | 385psi (26.6bar)   |
| 60psi (4bar)   | 590psi (40.7bar)   |
| 80psi (5.5bar) | 795psi (54.8bar)   |
| 100psi (7bar)  | 1,000psi (70bar)   |

## **Flow Curve**