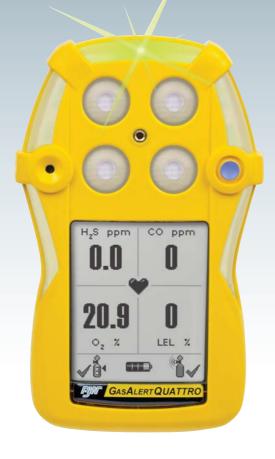

## Visual auditing, easy compliance

Rugged and reliable, the GasAlertQuattro four-gas detector combines a comprehensive range of features with simple one-button operation. With flexible power options, the GasAlertQuattro is always ready. The graphic LCD displays easy to identify icons that indicate operational information, such as bump test and calibration status for simplified onsite auditing. IntelliFlash provides continuous visual confirmation of detector operation and compliance. Suited to a wide range of industrial applications including confined space entry, the GasAlertQuattro is fully compatible with BW's MicroDock II automatic test and calibration system.

#### Standard features of BW products:

- · Continuous LCD shows real-time gas concentrations
- · Compact and lightweight design makes it comfortable to wear
- Simple automatic calibration procedure; compatible with BW MicroDock II automatic test and calibration station
- Full function self-test of sensor(s), battery status, circuit integrity and audible/visual alarms on start up and continuous testing on sensor(s)
- Bright wide-angled visual alarm bars
- Built-in concussion-proof boot

#### Additional GasAlertQuattro features:

- Powered by an interchangeable rechargeable battery pack or alkaline pack with 3 AA batteries
- One-button operation and straightforward user interface minimizes training
- Comprehensive datalogging and event logging capacity
- IntelliFlash verifies operation and compliance to both the user and supervisors from up to 20 ft. / 6.1 m
- Enhanced resistance to common industrial cross sensitive gases such as methanol and ethanol (CO and H<sub>2</sub>S sensors)
- Multi-language support in English, French, German, Spanish and Portuguese
- Field-proven SureCell sensors offer an unprecedented performance in even the harshest environments.